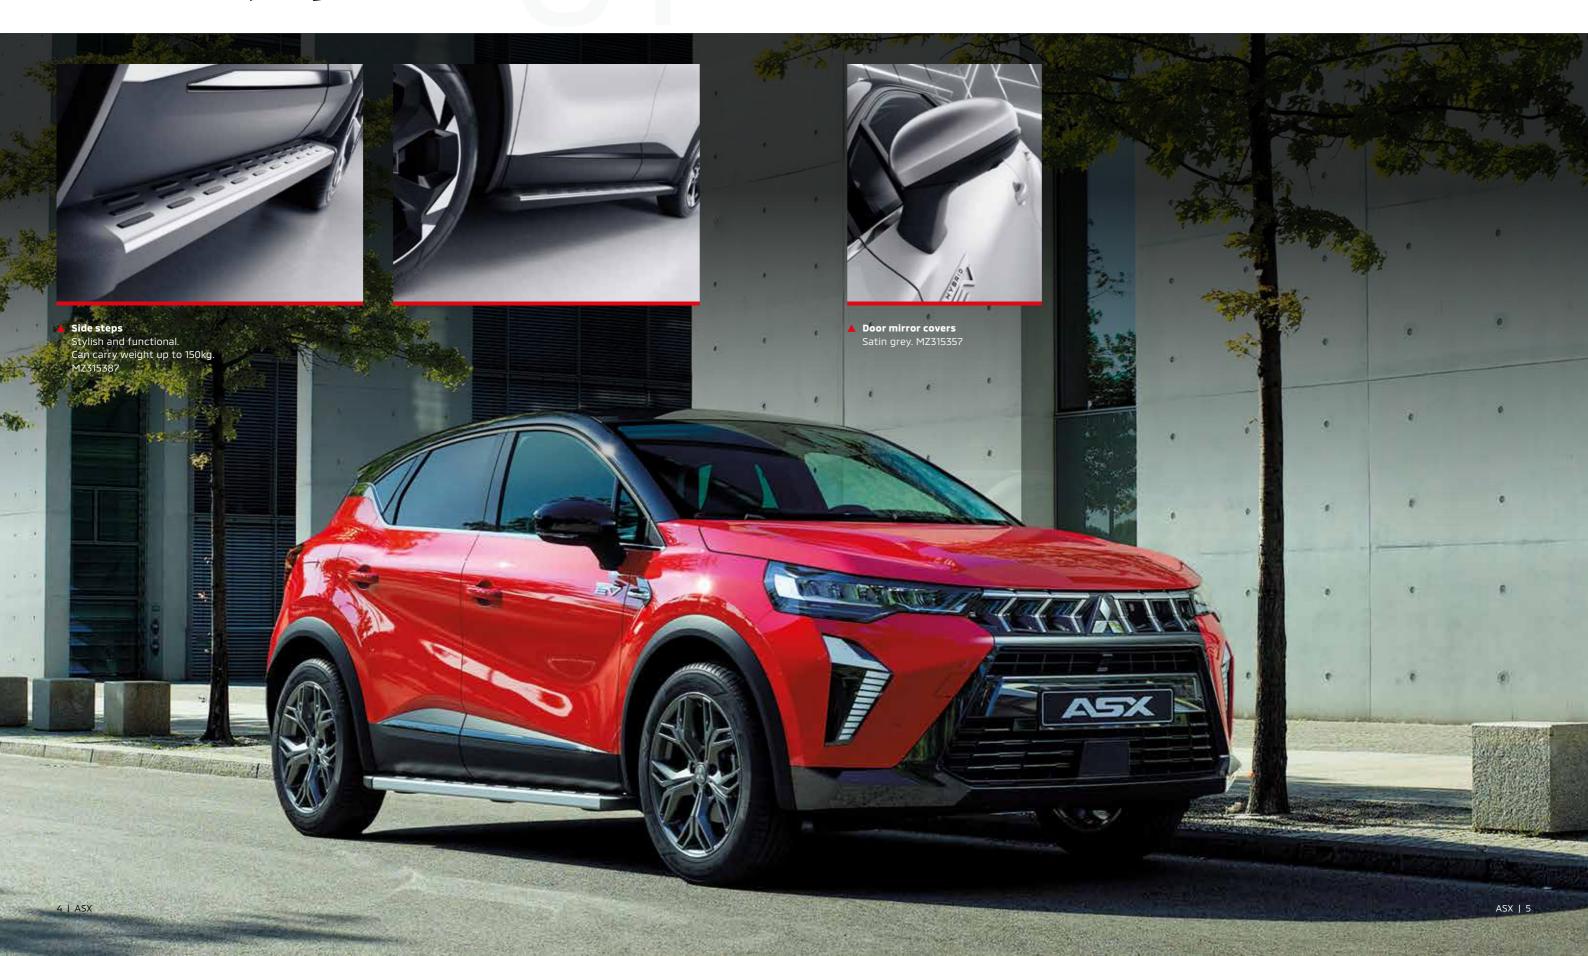

## **Exterior Styling**

Rear light decoration garnish Piano black. MZ315408B

Rear light decoration garnish Brushed silver. MZ315408S

▲ Tailgate garnish Piano black. MZ315407B

Tailgate garnish
 Brushed silver. MZ315407S

Alloy wheel 18" Black finish. MZ315409B Recommended tyre size: 215/55 R18

Alloy wheel 18" Black diamond cut finish. MQ001592 Recommended tyre size: 215/55 R18

Alloy wheel 18" Black diamond cut finish. MZ315409BD Recommended tyre size: 215/55 R18

Alloy wheel 17" Grey diamond cut finish. MZ315347 Recommended tyre size: 215/60 R17

Alloy wheel 17" Silver finish. MZ315348 Recommended tyre size: 215/60 R17

▲ Steel wheel 17" Wheel MQ001588 Silver wheel cover MQ001608 Recommended tyre size: 215/60 R17

### **Interior Styling & Comfort**

Every Mitsubishi Motors Genuine Accessory is made with passion and expertise to keep your Mitsubishi safe, durable, and performing at its best. Designed to match and enhance your vehicle's feel, capability, and look, whether you're into distinctive styling, extra protection, or enhanced comfort.