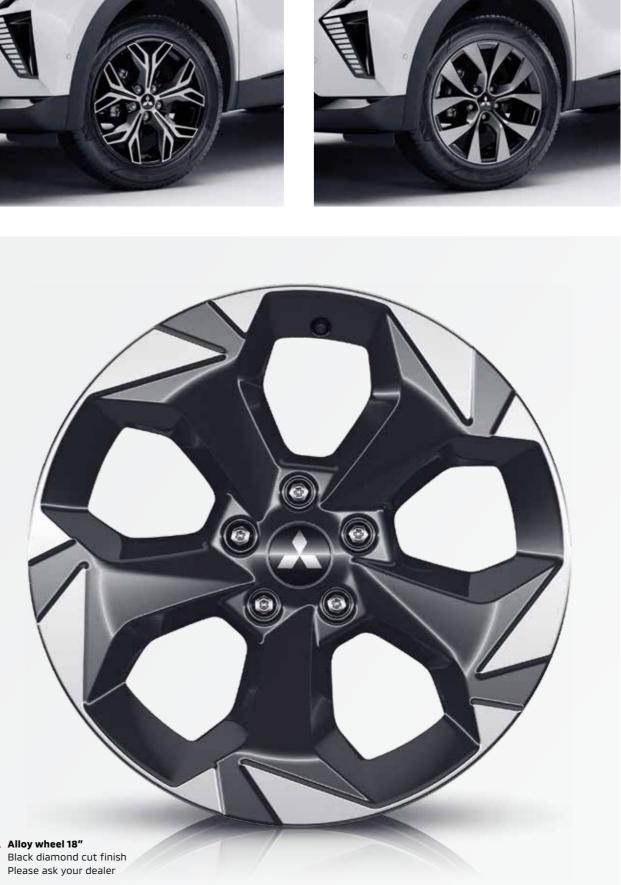

Alloy wheel 18" Black finish. MZ315409B Recommended tyre size: 215/55 R18

Alloy wheel 18" Black diamond cut finish. MQ001592 Recommended tyre size: 215/55 R18

Alloy wheel 18" Black diamond cut finish. MZ315409BD Recommended tyre size: 215/55 R18