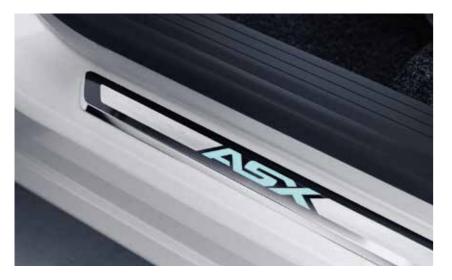

- ▲ Entry guard Illuminated MZ315359 Stainless steel. Regular MZ315358 (no.ill.)
- Sport pedals Brushed alloy
  For manual transmission. MZ315385
  For automatic transmission. MZ315386

Side window deflector set
 For front windows.
 MZ315379

### Quick reference list [Accessories]

| roduct group         | Product name                                                  | Product description                                                                                                                      | Part number     |
|----------------------|---------------------------------------------------------------|------------------------------------------------------------------------------------------------------------------------------------------|-----------------|
| EXTERIOR STYLING     | Side steps                                                    | Max loading 150kg                                                                                                                        | MZ315387        |
|                      | Door mirror cover set                                         | Satin grey                                                                                                                               | MZ315357        |
|                      | Shark fin antenna                                             | Black                                                                                                                                    | MZ315350        |
|                      | Tailgate garnish                                              | Blushed Silver                                                                                                                           | MZ315407S       |
|                      |                                                               | Piano Black                                                                                                                              | MZ315407B       |
|                      | Rear light decoration garnish                                 | Brushed Silver                                                                                                                           | MZ315408S       |
|                      |                                                               | Piano Black                                                                                                                              | MZ315408B       |
|                      | 17" Steel wheel                                               | Excluding wheel cover                                                                                                                    | MQ001588        |
|                      | Wheel cover for 17" steel wheel                               | Silver                                                                                                                                   | MQ001608        |
|                      | 17" Alloy wheel                                               | Grey DC                                                                                                                                  | MZ315347        |
|                      |                                                               | Silver                                                                                                                                   | MZ315348        |
|                      | 18" Alloy wheel                                               | Black                                                                                                                                    | MZ315409B       |
|                      |                                                               | Black DC                                                                                                                                 | MZ315409BD      |
|                      |                                                               | Black DC                                                                                                                                 | MQ001592        |
|                      |                                                               | Black DC                                                                                                                                 | Ask your dealer |
|                      | Lockable wheel nuts                                           | Silver                                                                                                                                   | MZ315380        |
|                      |                                                               | Black                                                                                                                                    | MZ315380B       |
|                      | Center cap                                                    | Black                                                                                                                                    | MZ315381        |
|                      | Textile mat set FR+RR LHD Comfort                             | Velour PP with granulate backing, Overlocking yarn black, Mitsubishi tag                                                                 | MZ315371        |
|                      | Textile mat set FR+RR LHD Elegance                            | Velour PA with sintered felt backing, Nubuk binding black with black single<br>stitching, ASX logo                                       | MZ315370        |
|                      | Rubber mat set FR+RR LHD                                      | ASX logo                                                                                                                                 | MZ315355        |
|                      | Smoker's kit                                                  | Ashtray, Cigarette lighter socket                                                                                                        | MZ315403        |
|                      | Entry guard                                                   | Plastic entry guard, with ASX logo, set for RH&LH, only front, 2pcs                                                                      | MZ315392        |
|                      |                                                               | Stainless steel entry guard, with ASX logo, set for RH&LH, only front, 2pcs                                                              | MZ315358        |
|                      | Illuminated entry guard                                       | Plastic entry guard with white LED, with with ASX logo, set for RH&LH, only                                                              | MZ315393        |
|                      |                                                               | front, 2pcs, battery & sensor operated                                                                                                   |                 |
|                      |                                                               | Stainless steel entry guard with white LED, with ASX logo, set for RH&LH, only<br>front, 2pcs, battery & magnet operated                 | MZ315359        |
|                      | Sport pedal                                                   | Sport pedal set for MT, Brushed alloy combined with rubber, 3pcs                                                                         | MZ315385        |
|                      |                                                               | Sport pedal set for AT, Brushed alloy combined with rubber, Spcs                                                                         | MZ315386        |
|                      | Induction charger for smartphones                             | For Inform and Intense w/o Wireless smartphone charger                                                                                   | MZ315384        |
|                      | Travel & Comfort System                                       |                                                                                                                                          |                 |
|                      |                                                               | Coat hanger                                                                                                                              | MME03C03        |
|                      |                                                               | Hook / bag hanger                                                                                                                        | MME03C04        |
|                      |                                                               | Folding table including bottle holder                                                                                                    | MME03C05        |
|                      | Magnetic phone holder<br>Magnetic phone holder and QI charger | Adhesive mount installation                                                                                                              | MME03B01        |
|                      |                                                               | Air vent installation                                                                                                                    | MME03B02        |
|                      |                                                               |                                                                                                                                          | MME03B03        |
|                      | Side window deflector set                                     | For Front                                                                                                                                | MZ315379        |
|                      | Underbody lighting                                            |                                                                                                                                          | MZ315382        |
| AFETY AND PROTECTION |                                                               | can be used for front and rear, Mitsubishi Motors logo, 2pcs                                                                             | MZ315356        |
|                      | First aid kit                                                 | DIN 13164                                                                                                                                | MZ315058        |
|                      | Safety pack                                                   | First aid kit (DIN13164) , Warning triangle, Safety vest                                                                                 | MZ315059        |
|                      | Safety vest                                                   | Yellow, Packed in pouch bag with Mitsubishi Motors logo                                                                                  | MME50722        |
|                      | Warning triangle                                              | Emergency triangle for breakdowns or other roadside emergencies.<br>Folds away for easy storage. Supplied in a durable lightweight case. | MZ312957        |
|                      | Separation rack                                               |                                                                                                                                          | MZ315353        |
|                      | Modular boot protection                                       | Mitsubishi Motors logo                                                                                                                   | MZ315360        |
|                      | Trunk tray                                                    | ASX logo                                                                                                                                 | MZ315372        |
|                      | Travel boot organizer                                         |                                                                                                                                          | MZ315394        |
|                      | Sun blind                                                     | Rear windows, rear quarter windows and rear screen                                                                                       | MZ315404        |
|                      | Sun blind                                                     | Rear windows                                                                                                                             | MZ315405        |
|                      | Body cover                                                    | Red & White Mitsubishi Motors logo                                                                                                       | MME01C01        |
|                      | Alarm                                                         |                                                                                                                                          | MZ315354        |
|                      | OBD port protection                                           |                                                                                                                                          | MZ315401        |
|                      | 16" ,17" and 18" snow socks                                   |                                                                                                                                          | MZ315402        |
|                      |                                                               |                                                                                                                                          |                 |