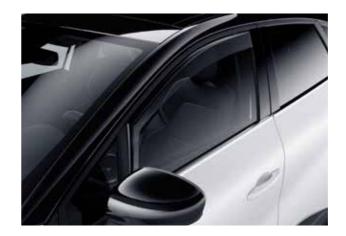

- ▲ Entry guard Illuminated MZ315359 Stainless steel. Regular MZ315358 (no.ill.)
- Sport pedals Brushed alloy
  For manual transmission. MZ315385
  For automatic transmission. MZ315386

Side window deflector set
 For front windows.
 MZ315379