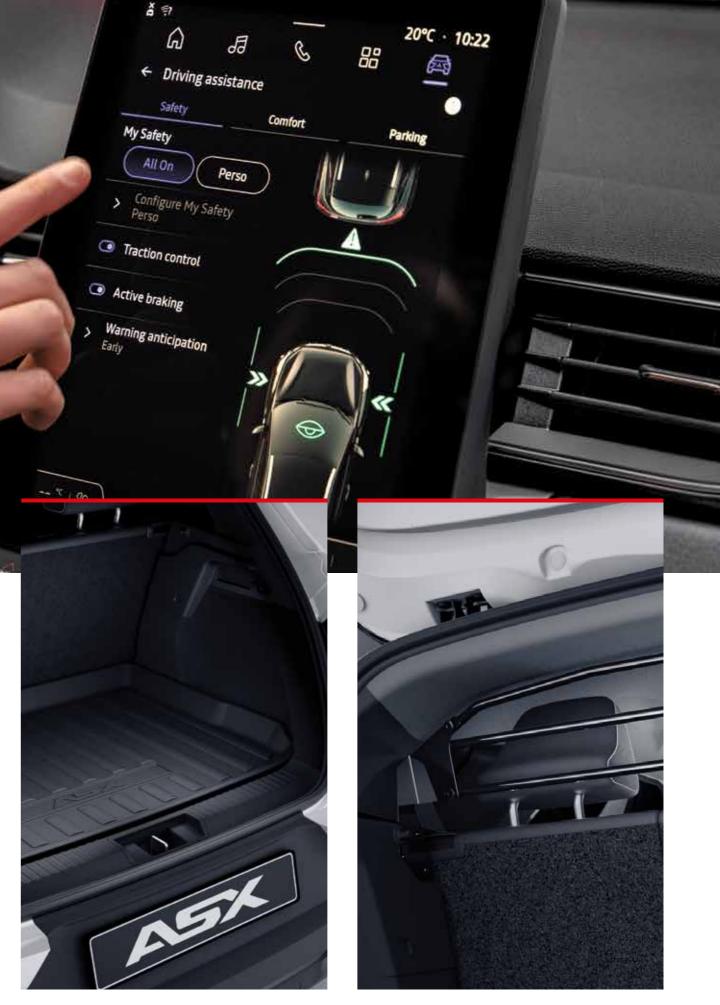

▲ Modular boot protection Easy installation. MZ315360

A Trunk tray MZ315372

▲ Boot organiser

MZ315394

Separation rack Black coated. MZ315353