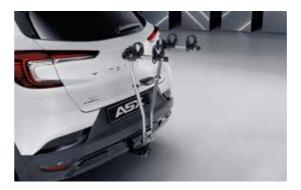

### **Transport & Leisure**

Bike carrier
 Capacity: 2 bikes. MZ314957

▲ Bike carrier Capacity: 3 bikes. MZ315375

A Hang-on bicycle rack Capacity: 2 bikes. MZ315395

▲ Hang-on bicycle rack Capacity: 3 bikes. MZ315396

Rigid roof box Capacity; 380 liter. MZ315376