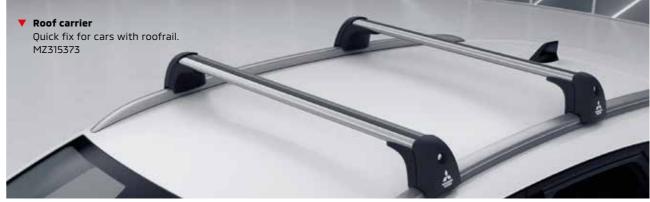

### **Transport & Leisure**

Bike carrier
 Capacity: 2 bikes. MZ314957

▲ Bike carrier Capacity: 3 bikes. MZ315375

A Hang-on bicycle rack Capacity: 2 bikes. MZ315395

▲ Hang-on bicycle rack Capacity: 3 bikes. MZ315396

Rigid roof box Capacity; 380 liter. MZ315376