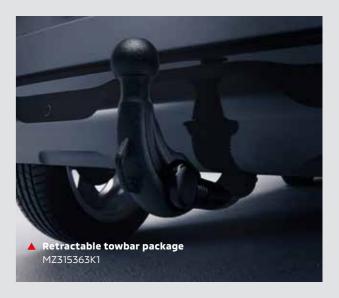

|



▲ Modular boot protection Easy installation. MZ315360



A Trunk tray MZ315372

▲ Boot organiser

MZ315394

Separation rack Black coated. MZ315353











### **Transport & Leisure**



#### **5-YEAR WARRANTY**

Mitsubishi Motors Genuine Accessories belong on your vehicle and become a seamless part of it. FTo offer you unparalleled peace of mind and confidence, every Mitsubishi Motors Genuine Accessory is backed by its dedicated 5-year warranty.



Bike carrier
 Capacity: 2 bikes. MZ314957



▲ Bike carrier Capacity: 3 bikes. MZ315375



A Hang-on bicycle rack Capacity: 2 bikes. MZ315395



▲ Hang-on bicycle rack Capacity: 3 bikes. MZ315396









Rigid roof box Capacity; 380 liter. MZ315376



Rigid roof box
 Capacity; 480 liter.
 MZ315377



Rigid roof box Capacity; 630 liter. MZ315378



Ski carrier
 For 4 pairs of skies or 2 snowboards.
 MZ315029











### Quick reference list [Accessories]

| roduct group         | Product name                                                  | Product description                                                                                                                      | Part number     |
|----------------------|---------------------------------------------------------------|------------------------------------------------------------------------------------------------------------------------------------------|-----------------|
| EXTERIOR STYLING     | Side steps