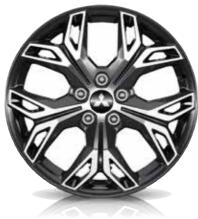

Alloy wheel 18" Black finish. MZ315409B Recommended tyre size: 215/55 R18

Alloy wheel 18" Black diamond cut finish. MQ001592 Recommended tyre size: 215/55 R18

Alloy wheel 18" Black diamond cut finish. MZ315409BD Recommended tyre size: 215/55 R18