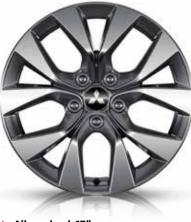

Alloy wheel 17" Grey diamond cut finish. MZ315347 Recommended tyre size: 215/60 R17

Alloy wheel 17" Silver finish. MZ315348 Recommended tyre size: 215/60 R17

▲ Steel wheel 17" Wheel MQ001588 Silver wheel cover MQ001608 Recommended tyre size: 215/60 R17