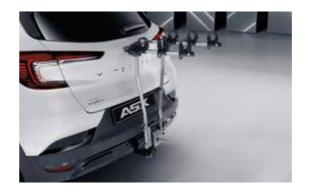

### **Transport & Leisure**

Bike carrier
 Capacity: 2 bikes. MZ314957

▲ Bike carrier Capacity: 3 bikes. MZ315375

A Hang-on bicycle rack Capacity: 2 bikes. MZ315395

▲ Hang-on bicycle rack Capacity: 3 bikes. MZ315396

Rigid roof box Capacity; 380 liter. MZ315376