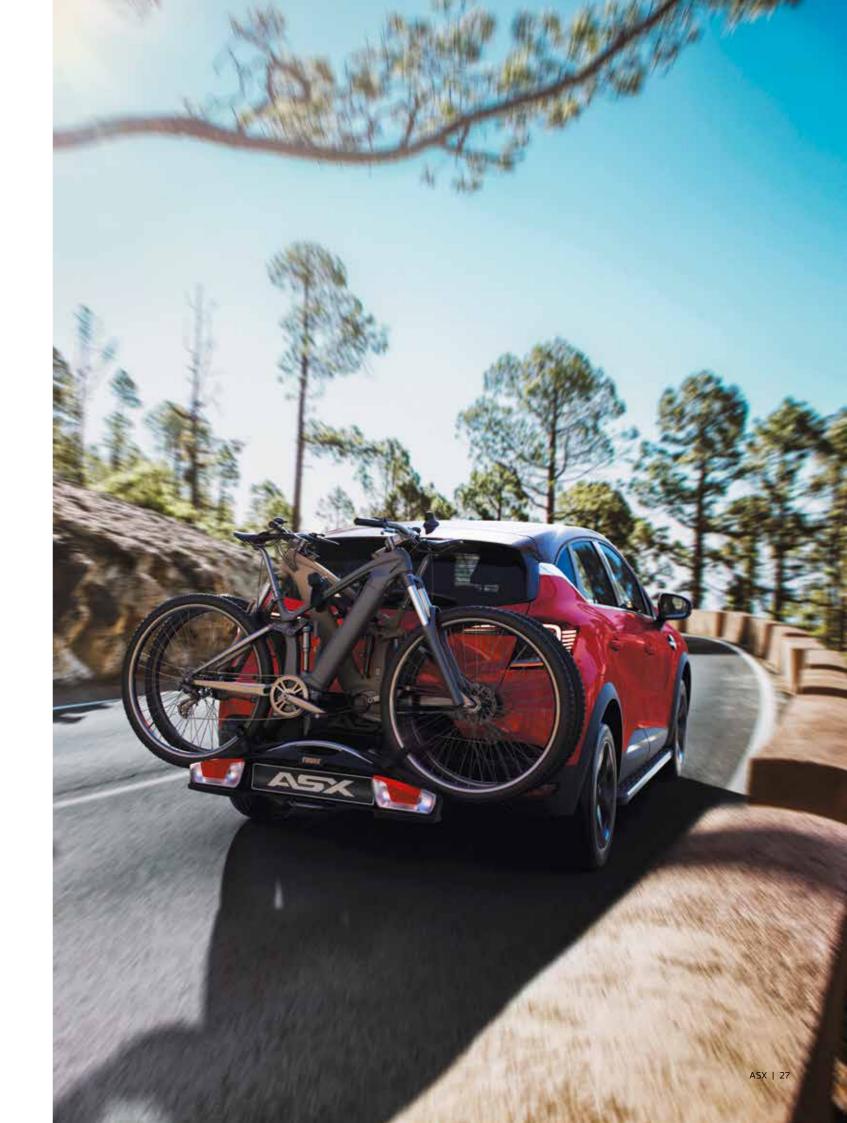

### **Transport & Leisure**

Bike carrier
 Capacity: 2 bikes. MZ314957

▲ Bike carrier Capacity: 3 bikes. MZ315375

A Hang-on bicycle rack Capacity: 2 bikes. MZ315395

▲ Hang-on bicycle rack Capacity: 3 bikes. MZ315396

Rigid roof box Capacity; 380 liter. MZ315376