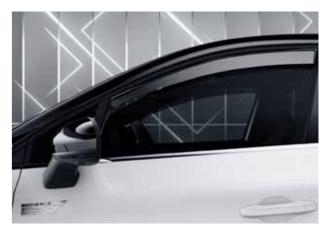

- ▲ Entry guard Illuminated MZ315359 Stainless steel. Regular MZ315358 (no.ill.)
- Sport pedals Brushed alloy
  For manual transmission. MZ315385
  For automatic transmission. MZ315386

Side window deflector set
 For front windows.
 MZ315379