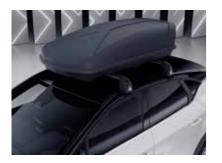

Bike carrier
 Capacity: 2 bikes. MZ314957

▲ Bike carrier Capacity: 3 bikes. MZ315375

A Hang-on bicycle rack Capacity: 2 bikes. MZ315395

▲ Hang-on bicycle rack Capacity: 3 bikes. MZ315396

Rigid roof box Capacity; 380 liter. MZ315376

Rigid roof box
 Capacity; 480 liter.
 MZ315377

Rigid roof box Capacity; 630 liter. MZ315378

Ski carrier
 For 4 pairs of skies or 2 snowboards.
 MZ315029