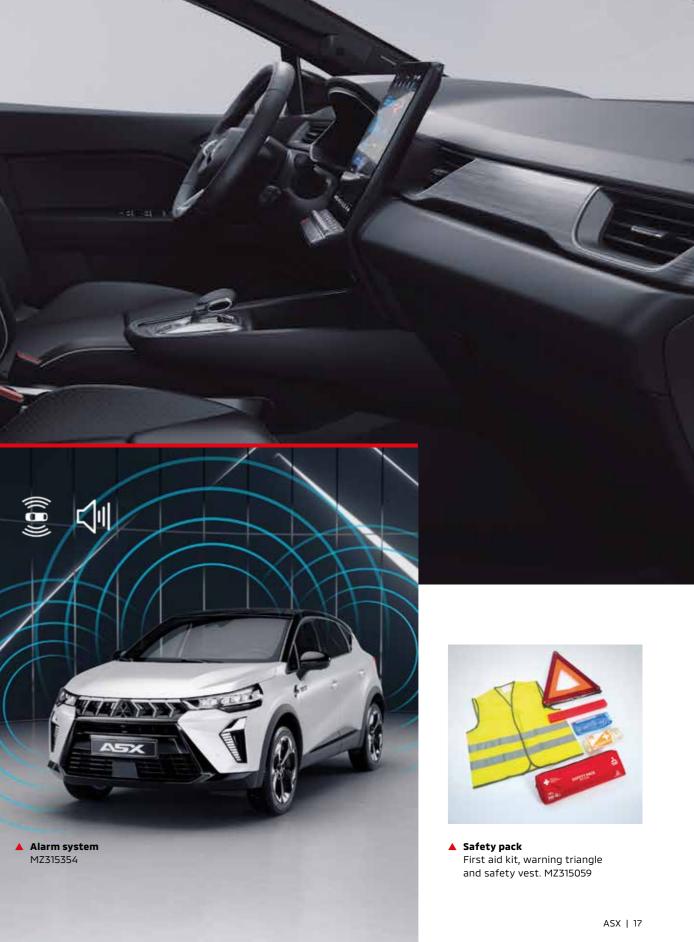

### **Safety & Protection**

Crafted in harmony with your vehicle, Mitsubishi Motors Genuine Accessories are precisely tailored to ensure a perfect fit and optimal functionality. Unlocking the full potential of your Mitsubishi they will help you get the most out of your Mitsubishi for years to come.

### Quick reference list [Accessories]

| roduct group         | Product name                                                  | Product description                                                                                                                      | Part number     |
|----------------------|---------------------------------------------------------------|------------------------------------------------------------------------------------------------------------------------------------------|-----------------|
| EXTERIOR STYLING     | Side steps                                                    | Max loading 150kg                                                                                                                        | MZ315387        |
|                      | Door mirror cover set                                         | Satin grey                                                                                                                               | MZ315357        |
|                      | Shark fin antenna                                             | Black                                                                                                                                    | MZ315350        |
|                      | Tailgate garnish                                              | Blushed Silver                                                                                                                           | MZ315407S       |
|                      |                                                               | Piano Black                                                                                                                              | MZ315407B       |
|                      | Rear light decoration garnish                                 | Brushed Silver                                                                                                                           | MZ315408S       |
|                      |                                                               | Piano Black                                                                                                                              | MZ315408B       |
|                      | 17" Steel wheel                                               | Excluding wheel cover                                                                                                                    | MQ001588        |
|                      | Wheel cover for 17" steel wheel                               | Silver                                                                                                                                   | MQ001608        |
|                      | 17" Alloy wheel                                               | Grey DC                                                                                                                                  | MZ315347        |
|                      |                                                               | Silver                                                                                                                                   | MZ315348        |
|                      | 18" Alloy wheel                                               | Black                                                                                                                                    | MZ315409B       |
|                      |                                                               | Black DC                                                                                                                                 | MZ315409BD      |
|                      |                                                               | Black DC                                                                                                                                 | MQ001592        |
|                      |                                                               | Black DC                                                                                                                                 | Ask your dealer |
|                      | Lockable wheel nuts                                           | Silver                                                                                                                                   | MZ315380        |
|                      |                                                               | Black                                                                                                                                    | MZ315380B       |
|                      | Center cap                                                    | Black                                                                                                                                    | MZ315381        |
|                      | Textile mat set FR+RR LHD Comfort                             | Velour PP with granulate backing, Overlocking yarn black, Mitsubishi tag                                                                 | MZ315371        |
|                      | Textile mat set FR+RR LHD Elegance                            | Velour PA with sintered felt backing, Nubuk binding black with black single<br>stitching, ASX logo                                       | MZ315370        |
|                      | Rubber mat set FR+RR LHD                                      | ASX logo                                                                                                                                 | MZ315355        |
|                      | Smoker's kit                                                  | Ashtray, Cigarette lighter socket                                                                                                        | MZ315403        |
|                      | Entry guard                                                   | Plastic entry guard, with ASX logo, set for RH&LH, only front, 2pcs                                                                      | MZ315392        |
|                      |                                                               | Stainless steel entry guard, with ASX logo, set for RH&LH, only front, 2pcs                                                              | MZ315358        |
|                      | Illuminated entry guard                                       | Plastic entry guard with white LED, with with ASX logo, set for RH&LH, only                                                              | MZ315393        |
|                      |                                                               | front, 2pcs, battery & sensor operated                                                                                                   |                 |
|                      |                                                               | Stainless steel entry guard with white LED, with ASX logo, set for RH&LH, only<br>front, 2pcs, battery & magnet operated                 | MZ315359        |
|                      | Sport pedal                                                   | Sport pedal set for MT, Brushed alloy combined with rubber, 3pcs                                                                         | MZ315385        |
|                      |                                                               | Sport pedal set for AT, Brushed alloy combined with rubber, Spcs                                                                         | MZ315386        |
|                      | Induction charger for smartphones                             | For Inform and Intense w/o Wireless smartphone charger                                                                                   | MZ315384        |
|                      | Travel & Comfort System                                       |                                                                                                                                          |                 |
|                      |                                                               | Coat hanger                                                                                                                              | MME03C03        |
|                      |                                                               | Hook / bag hanger                                                                                                                        | MME03C04        |
|                      |                                                               | Folding table including bottle holder                                                                                                    | MME03C05        |
|                      | Magnetic phone holder<br>Magnetic phone holder and QI charger | Adhesive mount installation                                                                                                              | MME03B01        |
|                      |                                                               | Air vent installation                                                                                                                    | MME03B02        |
|                      |                                                               |                                                                                                                                          | MME03B03        |
|                      | Side window deflector set                                     | For Front                                                                                                                                | MZ315379        |
|                      | Underbody lighting                                            |                                                                                                                                          | MZ315382        |
| AFETY AND PROTECTION |                                                               | can be used for front and rear, Mitsubishi Motors logo, 2pcs                                                                             | MZ315356        |
|                      | First aid kit                                                 | DIN 13164                                                                                                                                | MZ315058        |
|                      | Safety pack                                                   | First aid kit (DIN13164) , Warning triangle, Safety vest                                                                                 | MZ315059        |
|                      | Safety vest                                                   | Yellow, Packed in pouch bag with Mitsubishi Motors logo                                                                                  | MME50722        |
|                      | Warning triangle                                              | Emergency triangle for breakdowns or other roadside emergencies.<br>Folds away for easy storage. Supplied in a durable lightweight case. | MZ312957        |
|                      | Separation rack                                               |                                                                                                                                          | MZ315353        |
|                      | Modular boot protection                                       | Mitsubishi Motors logo                                                                                                                   | MZ315360        |
|                      | Trunk tray                                                    | ASX logo                                                                                                                                 | MZ315372        |
|                      | Travel boot organizer                                         |                                                                                                                                          | MZ315394        |
|                      | Sun blind                                                     | Rear windows, rear quarter windows and rear screen                                                                                       | MZ315404        |
|                      | Sun blind                                                     | Rear windows                                                                                                                             | MZ315405        |
|                      | Body cover                                                    | Red & White Mitsubishi Motors logo                                                                                                       | MME01C01        |
|                      | Alarm                                                         |                                                                                                                                          | MZ315354        |
|                      | OBD port protection                                           |                                                                                                                                          | MZ315401        |
|                      | 16" ,17" and 18" snow socks                                   |                                                                                                                                          | MZ315402        |
|                      |                                                               |                                                                                                                                          |                 |