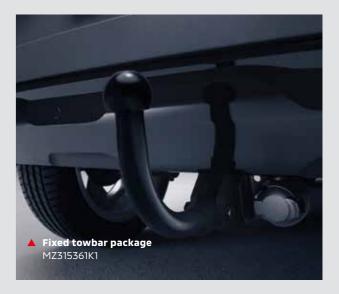

|



▲ Modular boot protection Easy installation. MZ315360



A Trunk tray MZ315372

▲ Boot organiser

MZ315394

Separation rack Black coated. MZ315353











### **Transport & Leisure**



#### **5-YEAR WARRANTY**

Mitsubishi Motors Genuine Accessories belong on your vehicle and become a seamless part of it. FTo offer you unparalleled peace of mind and confidence, every Mitsubishi Motors Genuine Accessory is backed by its dedicated 5-year warranty.



Bike carrier
 Capacity: 2 bikes. MZ314957



▲ Bike carrier Capacity: 3 bikes. MZ315375



A Hang-on bicycle rack Capacity: 2 bikes. MZ315395



▲ Hang-on bicycle rack Capacity: 3 bikes. MZ315396









Rigid roof box Capacity; 380 liter. MZ315376



Rigid roof box
 Capacity; 480 liter.
 MZ315377



Rigid roof box Capacity; 630 liter. MZ315378



Ski carrier
 For 4 pairs of skies or 2 snowboards.
 MZ315029











### Quick reference list [Accessories]

| roduct group         | Product name                                                  | Product description                                                                                                                      | Part number     |
|----------------------|---------------------------------------------------------------|------------------------------------------------------------------------------------------------------------------------------------------|-----------------|
| EXTERIOR STYLING     | Side steps