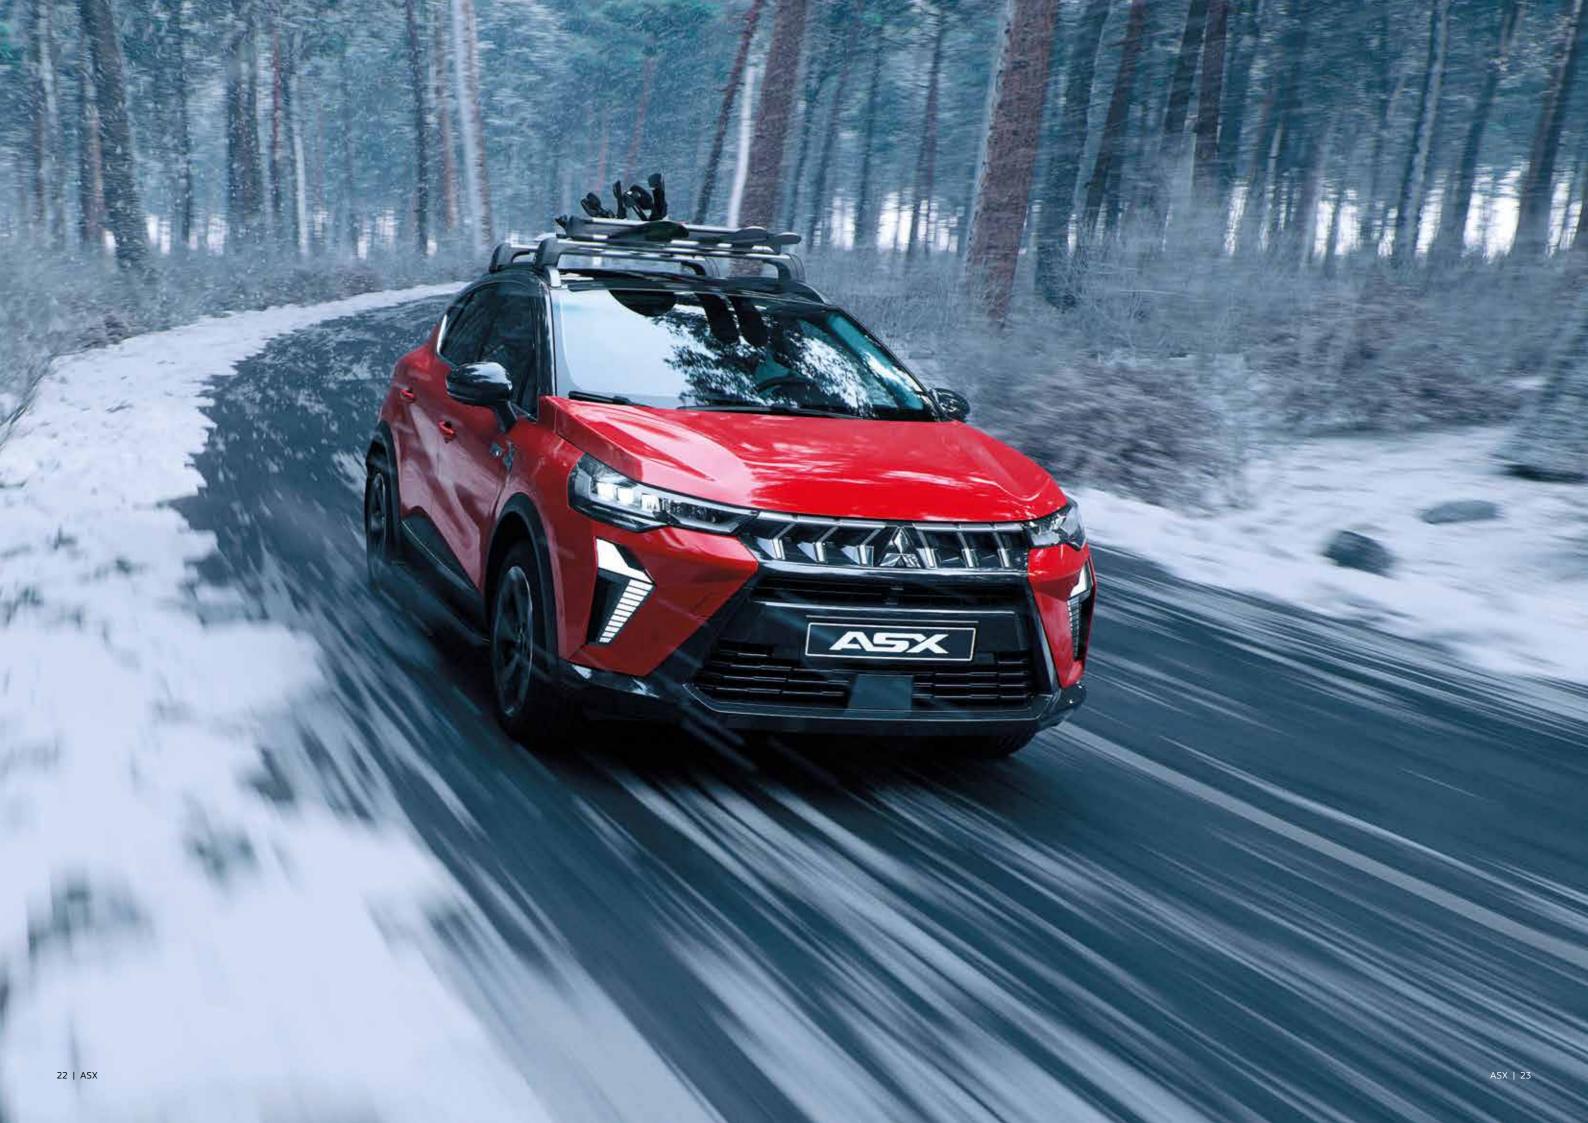

### **Transport & Leisure**

Rigid roof box
 Capacity; 480 liter.
 MZ315377

Rigid roof box Capacity; 630 liter. MZ315378

Ski carrier
 For 4 pairs of skies or 2 snowboards.
 MZ315029