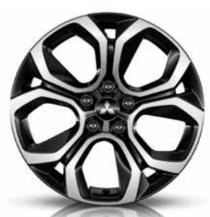

Alloy wheel 18" Black finish. MZ315409B Recommended tyre size: 215/55 R18

Alloy wheel 18" Black diamond cut finish. MQ001592 Recommended tyre size: 215/55 R18

Alloy wheel 18" Black diamond cut finish. MZ315409BD Recommended tyre size: 215/55 R18