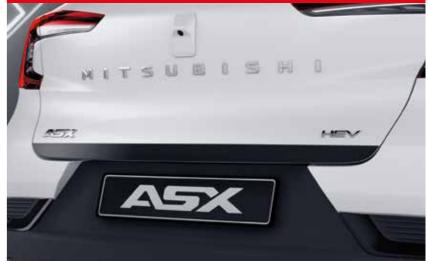

## **Exterior Styling**

Rear light decoration garnish Piano black. MZ315408B

Rear light decoration garnish Brushed silver. MZ315408S

▲ Tailgate garnish Piano black. MZ315407B

Tailgate garnish
 Brushed silver. MZ315407S