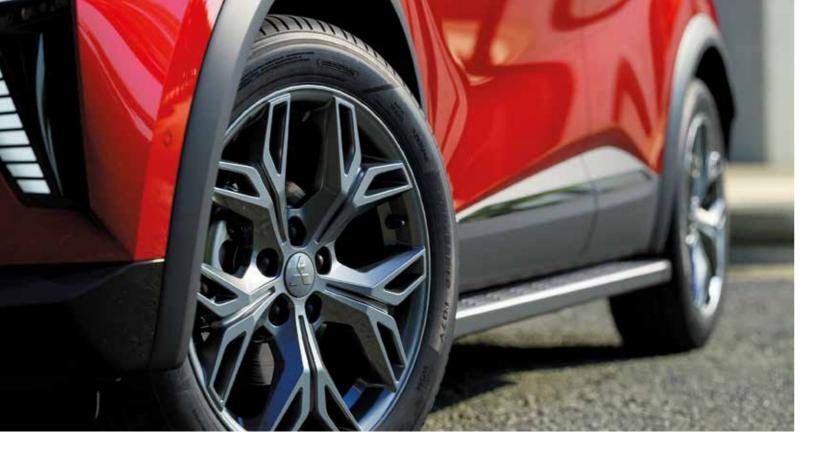

Alloy wheel 18" Black finish. MZ315409B Recommended tyre size: 215/55 R18

Alloy wheel 18" Black diamond cut finish. MQ001592 Recommended tyre size: 215/55 R18

Alloy wheel 18" Black diamond cut finish. MZ315409BD Recommended tyre size: 215/55 R18