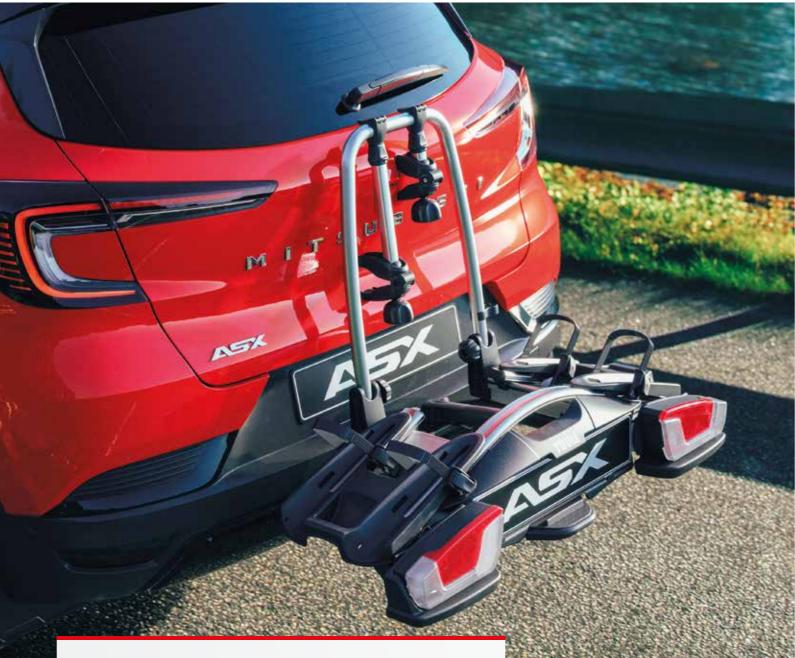

Bike carrier
 Capacity: 2 bikes. MZ314957

▲ Bike carrier Capacity: 3 bikes. MZ315375

A Hang-on bicycle rack Capacity: 2 bikes. MZ315395

▲ Hang-on bicycle rack Capacity: 3 bikes. MZ315396

Rigid roof box Capacity; 380 liter. MZ315376