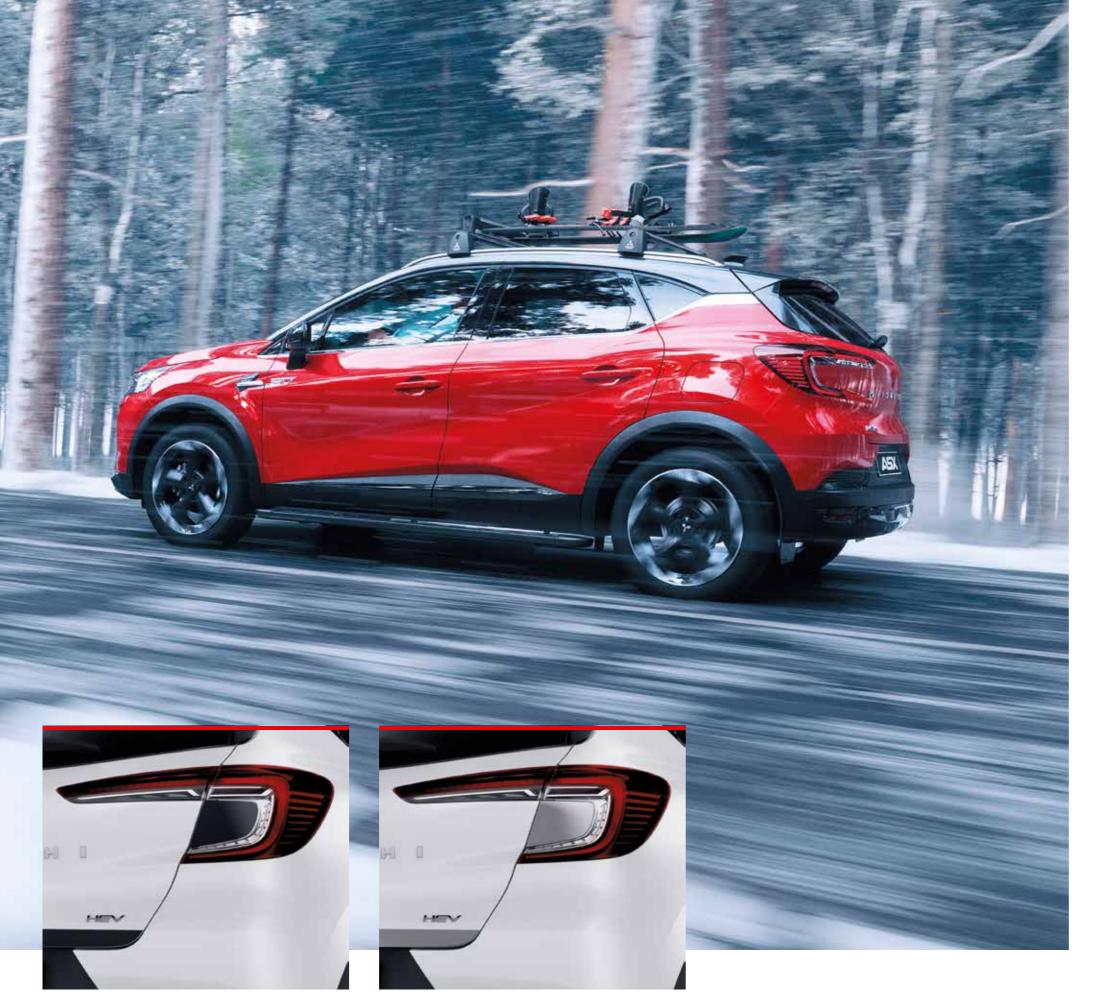

### **Transport & Leisure**

Bike carrier
 Capacity: 2 bikes. MZ314957

▲ Bike carrier Capacity: 3 bikes. MZ315375

A Hang-on bicycle rack Capacity: 2 bikes. MZ315395

▲ Hang-on bicycle rack Capacity: 3 bikes. MZ315396

Rigid roof box Capacity; 380 liter. MZ315376

Rigid roof box
 Capacity; 480 liter.
 MZ315377

Rigid roof box Capacity; 630 liter. MZ315378

Ski carrier
 For 4 pairs of skies or 2 snowboards.
 MZ315029