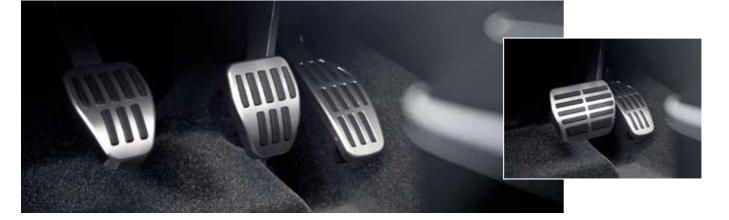

- ▲ Entry guard Illuminated MZ315359 Stainless steel. Regular MZ315358 (no.ill.)
- Sport pedals Brushed alloy
  For manual transmission. MZ315385
  For automatic transmission. MZ315386

Side window deflector set
 For front windows.
 MZ315379