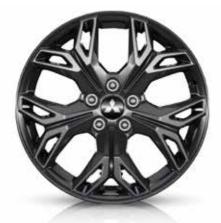

Alloy wheel 17" Grey diamond cut finish. MZ315347 Recommended tyre size: 215/60 R17

Alloy wheel 17" Silver finish. MZ315348 Recommended tyre size: 215/60 R17

▲ Steel wheel 17" Wheel MQ001588 Silver wheel cover MQ001608 Recommended tyre size: 215/60 R17