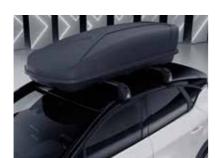

Bike carrier
 Capacity: 2 bikes. MZ314957

▲ Bike carrier Capacity: 3 bikes. MZ315375

A Hang-on bicycle rack Capacity: 2 bikes. MZ315395

▲ Hang-on bicycle rack Capacity: 3 bikes. MZ315396

Rigid roof box Capacity; 380 liter. MZ315376

Rigid roof box
 Capacity; 480 liter.
 MZ315377

Rigid roof box Capacity; 630 liter. MZ315378

Ski carrier
 For 4 pairs of skies or 2 snowboards.
 MZ315029