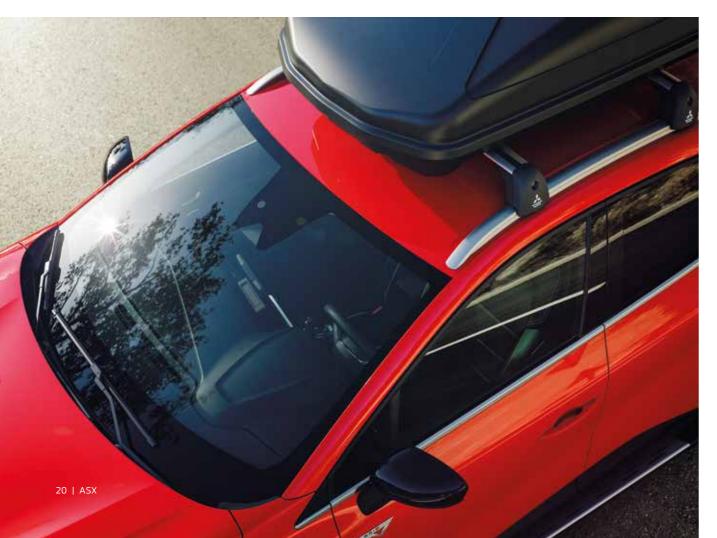

### **Transport & Leisure**

Rigid roof box
 Capacity; 480 liter.
 MZ315377

Rigid roof box Capacity; 630 liter. MZ315378

Ski carrier
 For 4 pairs of skies or 2 snowboards.
 MZ315029