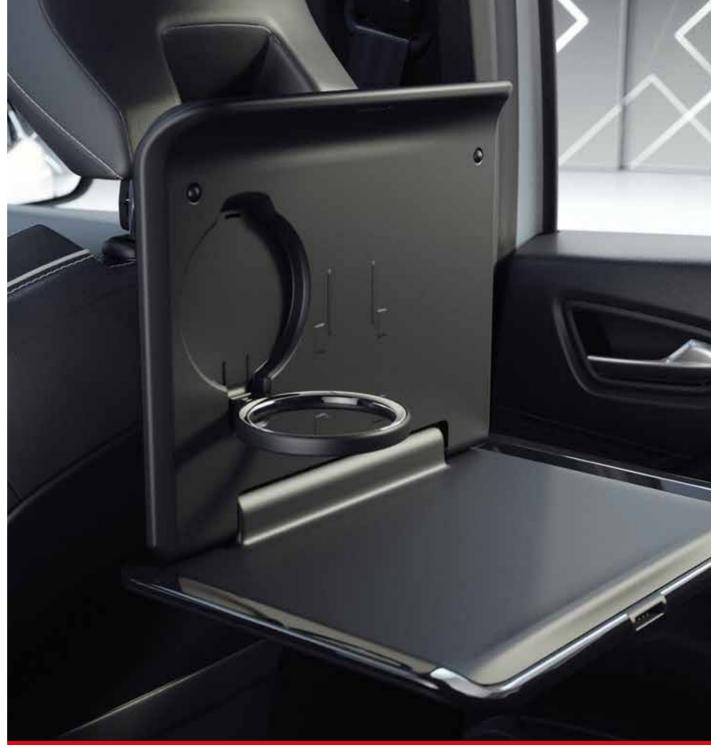

Interior Styling & Comform

Travel & Comfort System Coat hanger. MME03C03

Travel & Comfort System 🔺 Hook hanger. MME03C04

Travel & Comfort System Foldable table. MME03C05