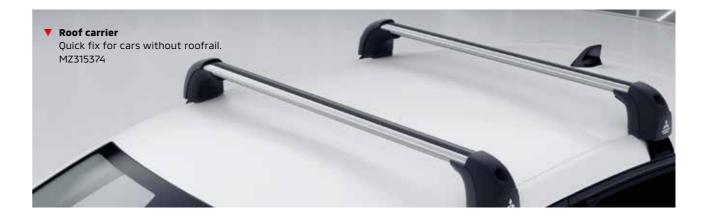

### **Transport & Leisure**

Bike carrier
 Capacity: 2 bikes. MZ314957

▲ Bike carrier Capacity: 3 bikes. MZ315375

A Hang-on bicycle rack Capacity: 2 bikes. MZ315395

▲ Hang-on bicycle rack Capacity: 3 bikes. MZ315396

Rigid roof box Capacity; 380 liter. MZ315376