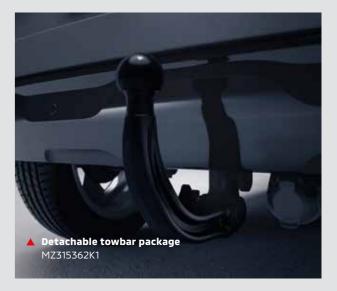

|



▲ Modular boot protection Easy installation. MZ315360



A Trunk tray MZ315372

▲ Boot organiser

MZ315394

Separation rack Black coated. MZ315353











### **Transport & Leisure**



#### **5-YEAR WARRANTY**

Mitsubishi Motors Genuine Accessories belong on your vehicle and become a seamless part of it. FTo offer you unparalleled peace of mind and confidence, every Mitsubishi Motors Genuine Accessory is backed by its dedicated 5-year warranty.



Bike carrier
 Capacity: 2 bikes. MZ314957



▲ Bike carrier Capacity: 3 bikes. MZ315375



A Hang-on bicycle rack Capacity: 2 bikes. MZ315395



▲ Hang-on bicycle rack Capacity: 3 bikes. MZ315396









Rigid roof box Capacity; 380 liter. MZ315376



Rigid roof box
 Capacity; 480 liter.
 MZ315377



Rigid roof box Capacity; 630 liter. MZ315378



Ski carrier
 For 4 pairs of skies or 2 snowboards.
 MZ315029











### Quick reference list [Accessories]

| roduct group         | Product name                                                  | Product description                                                                                                                      | Part number     |
|----------------------|---------------------------------------------------------------|------------------------------------------------------------------------------------------------------------------------------------------|-----------------|
| EXTERIOR STYLING     | Side steps