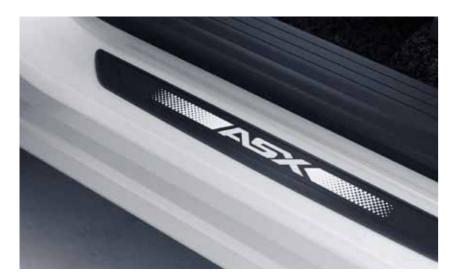

- ▲ Entry guard Illuminated MZ315359 Stainless steel. Regular MZ315358 (no.ill.)
- Sport pedals Brushed alloy
  For manual transmission. MZ315385
  For automatic transmission. MZ315386

Side window deflector set
 For front windows.
 MZ315379

### Quick reference list [Accessories]

| roduct group         | Product name                                                  | Product description                                                                                                                      | Part number     |
|----------------------|---------------------------------------------------------------|------------------------------------------------------------------------------------------------------------------------------------------|-----------------|
| EXTERIOR STYLING     | Side steps                                                    | Max loading 150kg                                                                                                                        | MZ315387        |
|                      | Door mirror cover set                                         | Satin grey                                                                                                                               | MZ315357        |
|                      | Shark fin antenna                                             | Black                                                                                                                                    | MZ315350        |
|                      | Tailgate garnish                                              | Blushed Silver                                                                                                                           | MZ315407S       |
|                      |                                                               | Piano Black                                                                                                                              | MZ315407B       |
|                      | Rear light decoration garnish                                 | Brushed Silver                                                                                                                           | MZ315408S       |
|                      |                                                               | Piano Black                                                                                                                              | MZ315408B       |
|                      | 17" Steel wheel                                               | Excluding wheel cover                                                                                                                    | MQ001588        |
|                      | Wheel cover for 17" steel wheel                               | Silver                                                                                                                                   | MQ001608        |
|                      | 17" Alloy wheel                                               | Grey DC                                                                                                                                  | MZ315347        |
|                      |                                                               | Silver                                                                                                                                   | MZ315348        |
|                      | 18" Alloy wheel                                               | Black                                                                                                                                    | MZ315409B       |
|                      |                                                               | Black DC                                                                                                                                 | MZ315409BD      |
|                      |                                                               | Black DC                                                                                                                                 | MQ001592        |
|                      |                                                               | Black DC                                                                                                                                 | Ask your dealer |
|                      | Lockable wheel nuts                                           | Silver                                                                                                                                   | MZ315380        |
|                      |                                                               | Black                                                                                                                                    | MZ315380B       |
|                      | Center cap                                                    | Black                                                                                                                                    | MZ315381        |
|                      | Textile mat set FR+RR LHD Comfort                             | Velour PP with granulate backing, Overlocking yarn black, Mitsubishi tag                                                                 | MZ315371        |
|                      | Textile mat set FR+RR LHD Elegance                            | Velour PA with sintered felt backing, Nubuk binding black with black single<br>stitching, ASX logo                                       | MZ315370        |
|                      | Rubber mat set FR+RR LHD                                      | ASX logo                                                                                                                                 | MZ315355        |
|                      | Smoker's kit                                                  | Ashtray, Cigarette lighter socket                                                                                                        | MZ315403        |
|                      | Entry guard                                                   | Plastic entry guard, with ASX logo, set for RH&LH, only front, 2pcs                                                                      | MZ315392        |
|                      |                                                               | Stainless steel entry guard, with ASX logo, set for RH&LH, only front, 2pcs                                                              | MZ315358        |
|                      | Illuminated entry guard                                       | Plastic entry guard with white LED, with with ASX logo, set for RH&LH, only                                                              | MZ315393        |
|                      |                                                               | front, 2pcs, battery & sensor operated                                                                                                   |                 |
|                      |                                                               | Stainless steel entry guard with white LED, with ASX logo, set for RH&LH, only<br>front, 2pcs, battery & magnet operated                 | MZ315359        |
|                      | Sport pedal                                                   | Sport pedal set for MT, Brushed alloy combined with rubber, 3pcs                                                                         | MZ315385        |
|                      |                                                               | Sport pedal set for AT, Brushed alloy combined with rubber, Spcs                                                                         | MZ315386        |
|                      | Induction charger for smartphones                             | For Inform and Intense w/o Wireless smartphone charger                                                                                   | MZ315384        |
|                      | Travel & Comfort System                                       |                                                                                                                                          |                 |
|                      |                                                               | Coat hanger                                                                                                                              | MME03C03        |
|                      |                                                               | Hook / bag hanger                                                                                                                        | MME03C04        |
|                      |                                                               | Folding table including bottle holder                                                                                                    | MME03C05        |
|                      | Magnetic phone holder<br>Magnetic phone holder and QI charger | Adhesive mount installation                                                                                                              | MME03B01        |
|                      |                                                               | Air vent installation                                                                                                                    | MME03B02        |
|                      |                                                               |                                                                                                                                          | MME03B03        |
|                      | Side window deflector set                                     | For Front                                                                                                                                | MZ315379        |
|                      | Underbody lighting                                            |                                                                                                                                          | MZ315382        |
| AFETY AND PROTECTION |                                                               | can be used for front and rear, Mitsubishi Motors logo, 2pcs                                                                             | MZ315356        |
|                      | First aid kit                                                 | DIN 13164                                                                                                                                | MZ315058        |
|                      | Safety pack                                                   | First aid kit (DIN13164) , Warning triangle, Safety vest                                                                                 | MZ315059        |
|                      | Safety vest                                                   | Yellow, Packed in pouch bag with Mitsubishi Motors logo                                                                                  | MME50722        |
|                      | Warning triangle                                              | Emergency triangle for breakdowns or other roadside emergencies.<br>Folds away for easy storage. Supplied in a durable lightweight case. | MZ312957        |
|                      | Separation rack                                               |                                                                                                                                          | MZ315353        |
|                      | Modular boot protection                                       | Mitsubishi Motors logo                                                                                                                   | MZ315360        |
|                      | Trunk tray                                                    | ASX logo                                                                                                                                 | MZ315372        |
|                      | Travel boot organizer                                         |                                                                                                                                          | MZ315394        |
|                      | Sun blind                                                     | Rear windows, rear quarter windows and rear screen                                                                                       | MZ315404        |
|                      | Sun blind                                                     | Rear windows                                                                                                                             | MZ315405        |
|                      | Body cover                                                    | Red & White Mitsubishi Motors logo                                                                                                       | MME01C01        |
|                      | Alarm                                                         |                                                                                                                                          | MZ315354        |
|                      | OBD port protection                                           |                                                                                                                                          | MZ315401        |
|                      | 16" ,17" and 18" snow socks                                   |                                                                                                                                          | MZ315402        |
|                      |                                                               |                                                                                                                                          |                 |