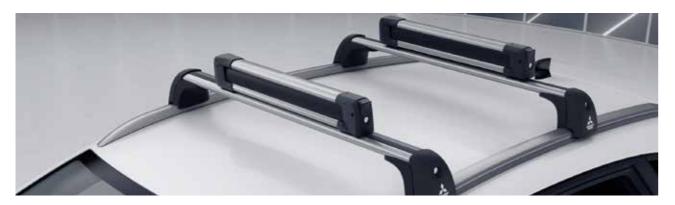

### **Transport & Leisure**

Bike carrier
 Capacity: 2 bikes. MZ314957

▲ Bike carrier Capacity: 3 bikes. MZ315375

A Hang-on bicycle rack Capacity: 2 bikes. MZ315395

▲ Hang-on bicycle rack Capacity: 3 bikes. MZ315396

Rigid roof box Capacity; 380 liter. MZ315376