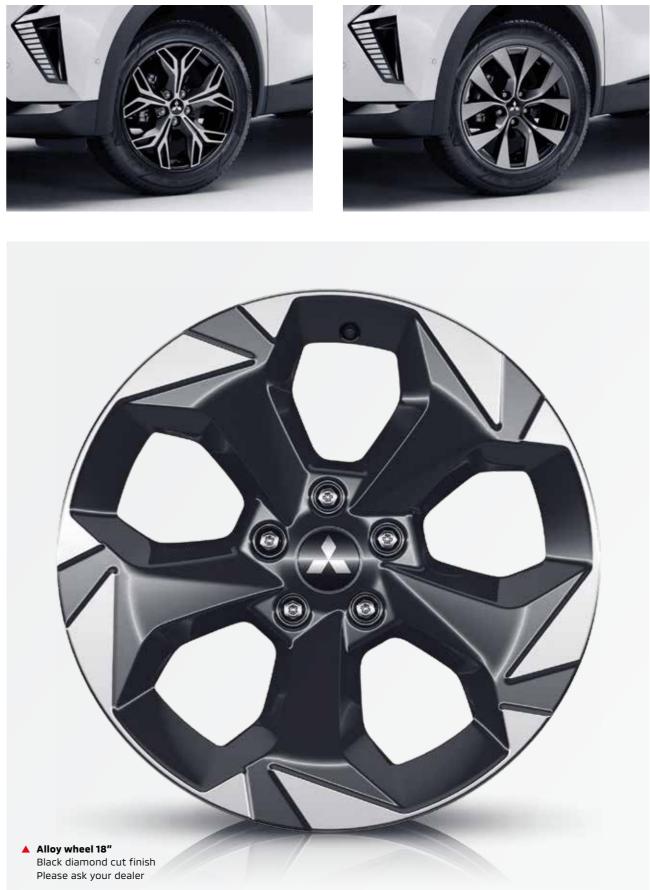

Alloy wheel 18" Black finish. MZ315409B Recommended tyre size: 215/55 R18

Alloy wheel 18" Black diamond cut finish. MQ001592 Recommended tyre size: 215/55 R18

Alloy wheel 18" Black diamond cut finish. MZ315409BD Recommended tyre size: 215/55 R18