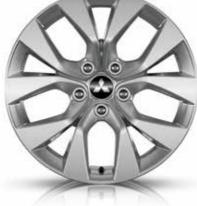

Alloy wheel 17" Grey diamond cut finish. MZ315347 Recommended tyre size: 215/60 R17

Alloy wheel 17" Silver finish. MZ315348 Recommended tyre size: 215/60 R17

▲ Steel wheel 17" Wheel MQ001588 Silver wheel cover MQ001608 Recommended tyre size: 215/60 R17