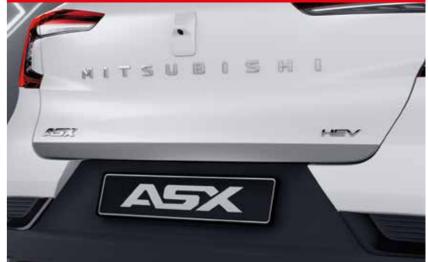

## **Exterior Styling**

Rear light decoration garnish Piano black. MZ315408B

Rear light decoration garnish Brushed silver. MZ315408S

▲ Tailgate garnish Piano black. MZ315407B

Tailgate garnish
 Brushed silver. MZ315407S