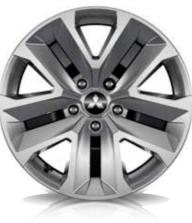

Alloy wheel 18" Black finish. MZ315409B Recommended tyre size: 215/55 R18

Alloy wheel 18" Black diamond cut finish. MQ001592 Recommended tyre size: 215/55 R18

Alloy wheel 18" Black diamond cut finish. MZ315409BD Recommended tyre size: 215/55 R18